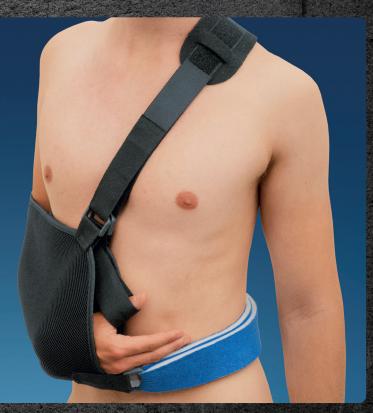

## MEDIROYAL OMOX FIX ARM SLING

The Omox Arm Sling has been designed to provide an effective support and immobilization of the shoulder and arm after trauma.

It's made of a stable 3D material that both absorbs pressure and provides a good ventilation. The neck strap is adjustable and has a pad to absorb pressure. The sling has also a thumb strap to provide support to the thumb and wrist. Around the waist is a foam strap that can be used to fixate the arm to the body to limit rotation of the shoulder joint.

## **INDICATIONS**

Soft tissue trauma to the shoulder, upper- or lower arm when immobilization is needed. Can be used in combination with a cast to off-load the additional weight and to provide immobilization.