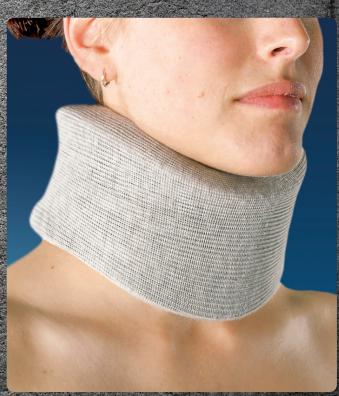

## MEDIROYAL FOAM COLLAR

The Mediroyal Foam Collar is a medium stable cervical collar made from medium density polyester foam.

The collar has an anatomical shape for the chin to support the cheek. The back side is stable and has a closure with hook and loop. The collar is covered with two layers of cotton stockinette for maximum comfort.

## MR515 MEDIROYAL FOAM COLLAR GRAY MR516 MEDIROYAL FOAM COLLAR BLACK

| Height in the front | Gray     | Black    |
|---------------------|----------|----------|
| 6 cm                | MR515-06 | MR516-06 |
| 8 cm                | MR515-08 | MR516-08 |
| 10 cm               | MR515-10 | MR516-10 |
| 12 cm               | MR515-12 | MR516-12 |