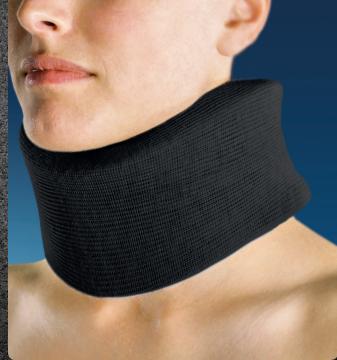

## MEDIROYAL FOAM COLLAR

The Mediroyal Foam Collar is a medium stable cervical collar made from medium density polyester foam.

The collar has an anatomical shape for the chin to support the cheek. The back side is stable and has a closure with hook and loop. The collar is covered with two layers of cotton stockinette for maximum comfort.

## MR515 MEDIROYAL FOAM COLLAR GRAY MR516 MEDIROYAL FOAM COLLAR BLACK

| Height in the front | Gray     | Black    |
|---------------------|----------|----------|
| 6 cm                | MR515-06 | MR516-06 |
| 8 cm                | MR515-08 | MR516-08 |
| 10 cm               | MR515-10 | MR516-10 |
| 12 cm               | MR515-12 | MR516-12 |