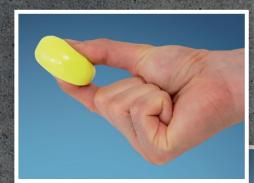

## **Featherlite Nova**

The new enhanced Featherlite Nova is much lighter than the previous quality. The dynamic resistance has been improved as well as the elasticity to make it more functional for hand rehabilitation.

Featherlite Nova is not sold in grams but in volume cc due to the low weight.

| Resistance | Color  | 65 cc | 335 сс | 1625 cc |  |  |
|------------|--------|-------|--------|---------|--|--|
| X-Soft     | White  | 2111  | 2131   | 2121    |  |  |
| Soft       | Yellow | 2112  | 2132   | 2122    |  |  |
| Soft-Plus  | Lime   | 2113  | 2133   | 2123    |  |  |
| Medium     | Green  | 2114  | 2134   | 2124    |  |  |
| Firm       | Blue   | 2115  | 2135   | 2125    |  |  |