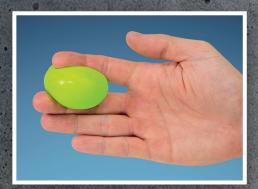

## Royal Putty Nova & Featherlite Nova

We have further developed our popular hand therapy putty after suggestions from users and our customers.

The two new Nova-putties have a drier feeling and are less oily compered to our previous qualities and the dynamic resistance has also been enhanced.

FURTHER DEVELOPED FORMULA

The composition of the putty is silicone elastomers with different densities. In our new qualities we have increased the dynamic resistance by cross-linking the elastomers. When training with a higher intensity the putty responds with a higher resistance. At low intensity the putty responds with a lower resistance. This makes it possible to use the same resistance level longer during the rehabilitation phase.