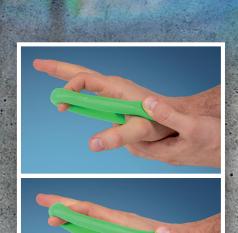

## Royal Putty Nova & Featherlite Nova

We have further developed our popular hand therapy putty after suggestions from users and our customers.

The two new Nova-putties have a drier feeling and are less oily compered to our previous qualities and the dynamic resistance has also been enhanced.

FURTHER DEVELOPED FORMULA

The composition of the putty is silicone elastomers with different densities. In our new qualities we have increased the dynamic resistance by cross-linking the elastomers. When training with a higher intensity the putty responds with a higher resistance. At low intensity the putty responds with a lower resistance. This makes it possible to use the same resistance level longer during the rehabilitation phase.