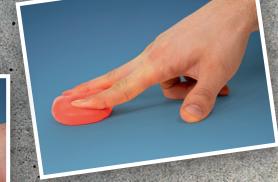

The softer resistance levels have been modified to work better for neurological and rheumatic patients.

We are also introducing a middle package of 450 g/335 cc as a complement to our existing packages.

## **Royal Putty Nova**

Available in six resistance levels. The lower resistance levels, XX-Soft and X-Soft have been modified to work better for neurological and rheumatic patients. Even with a low resistance it does not smudge.